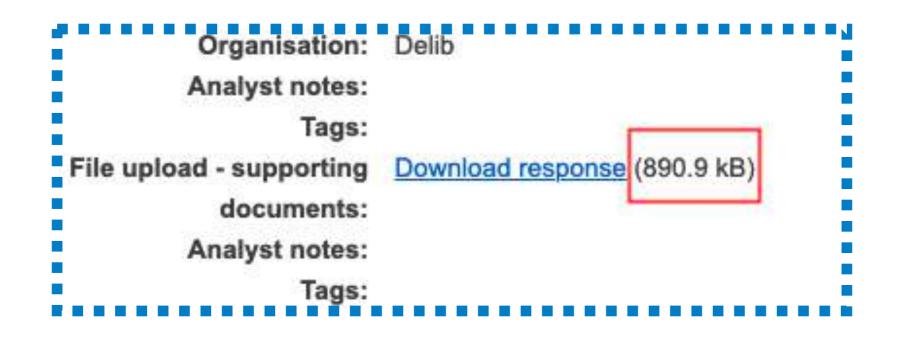

## + The email address login form is no longer case sensitive!

4th Kaizen milestone: v5.4

+ The size of an attached file is now visible in Responses Organised by Respondent!