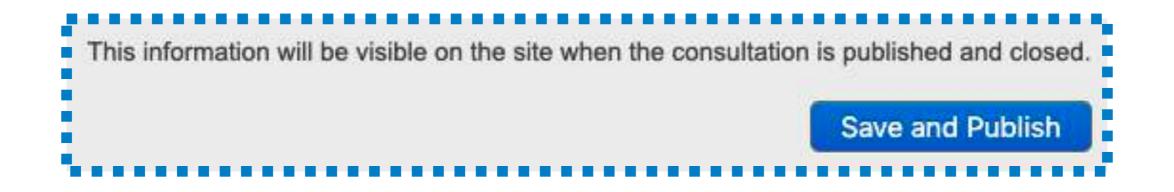

#### + "We Asked, You Said, We Did" save button now says "Save and Publish" for clarity